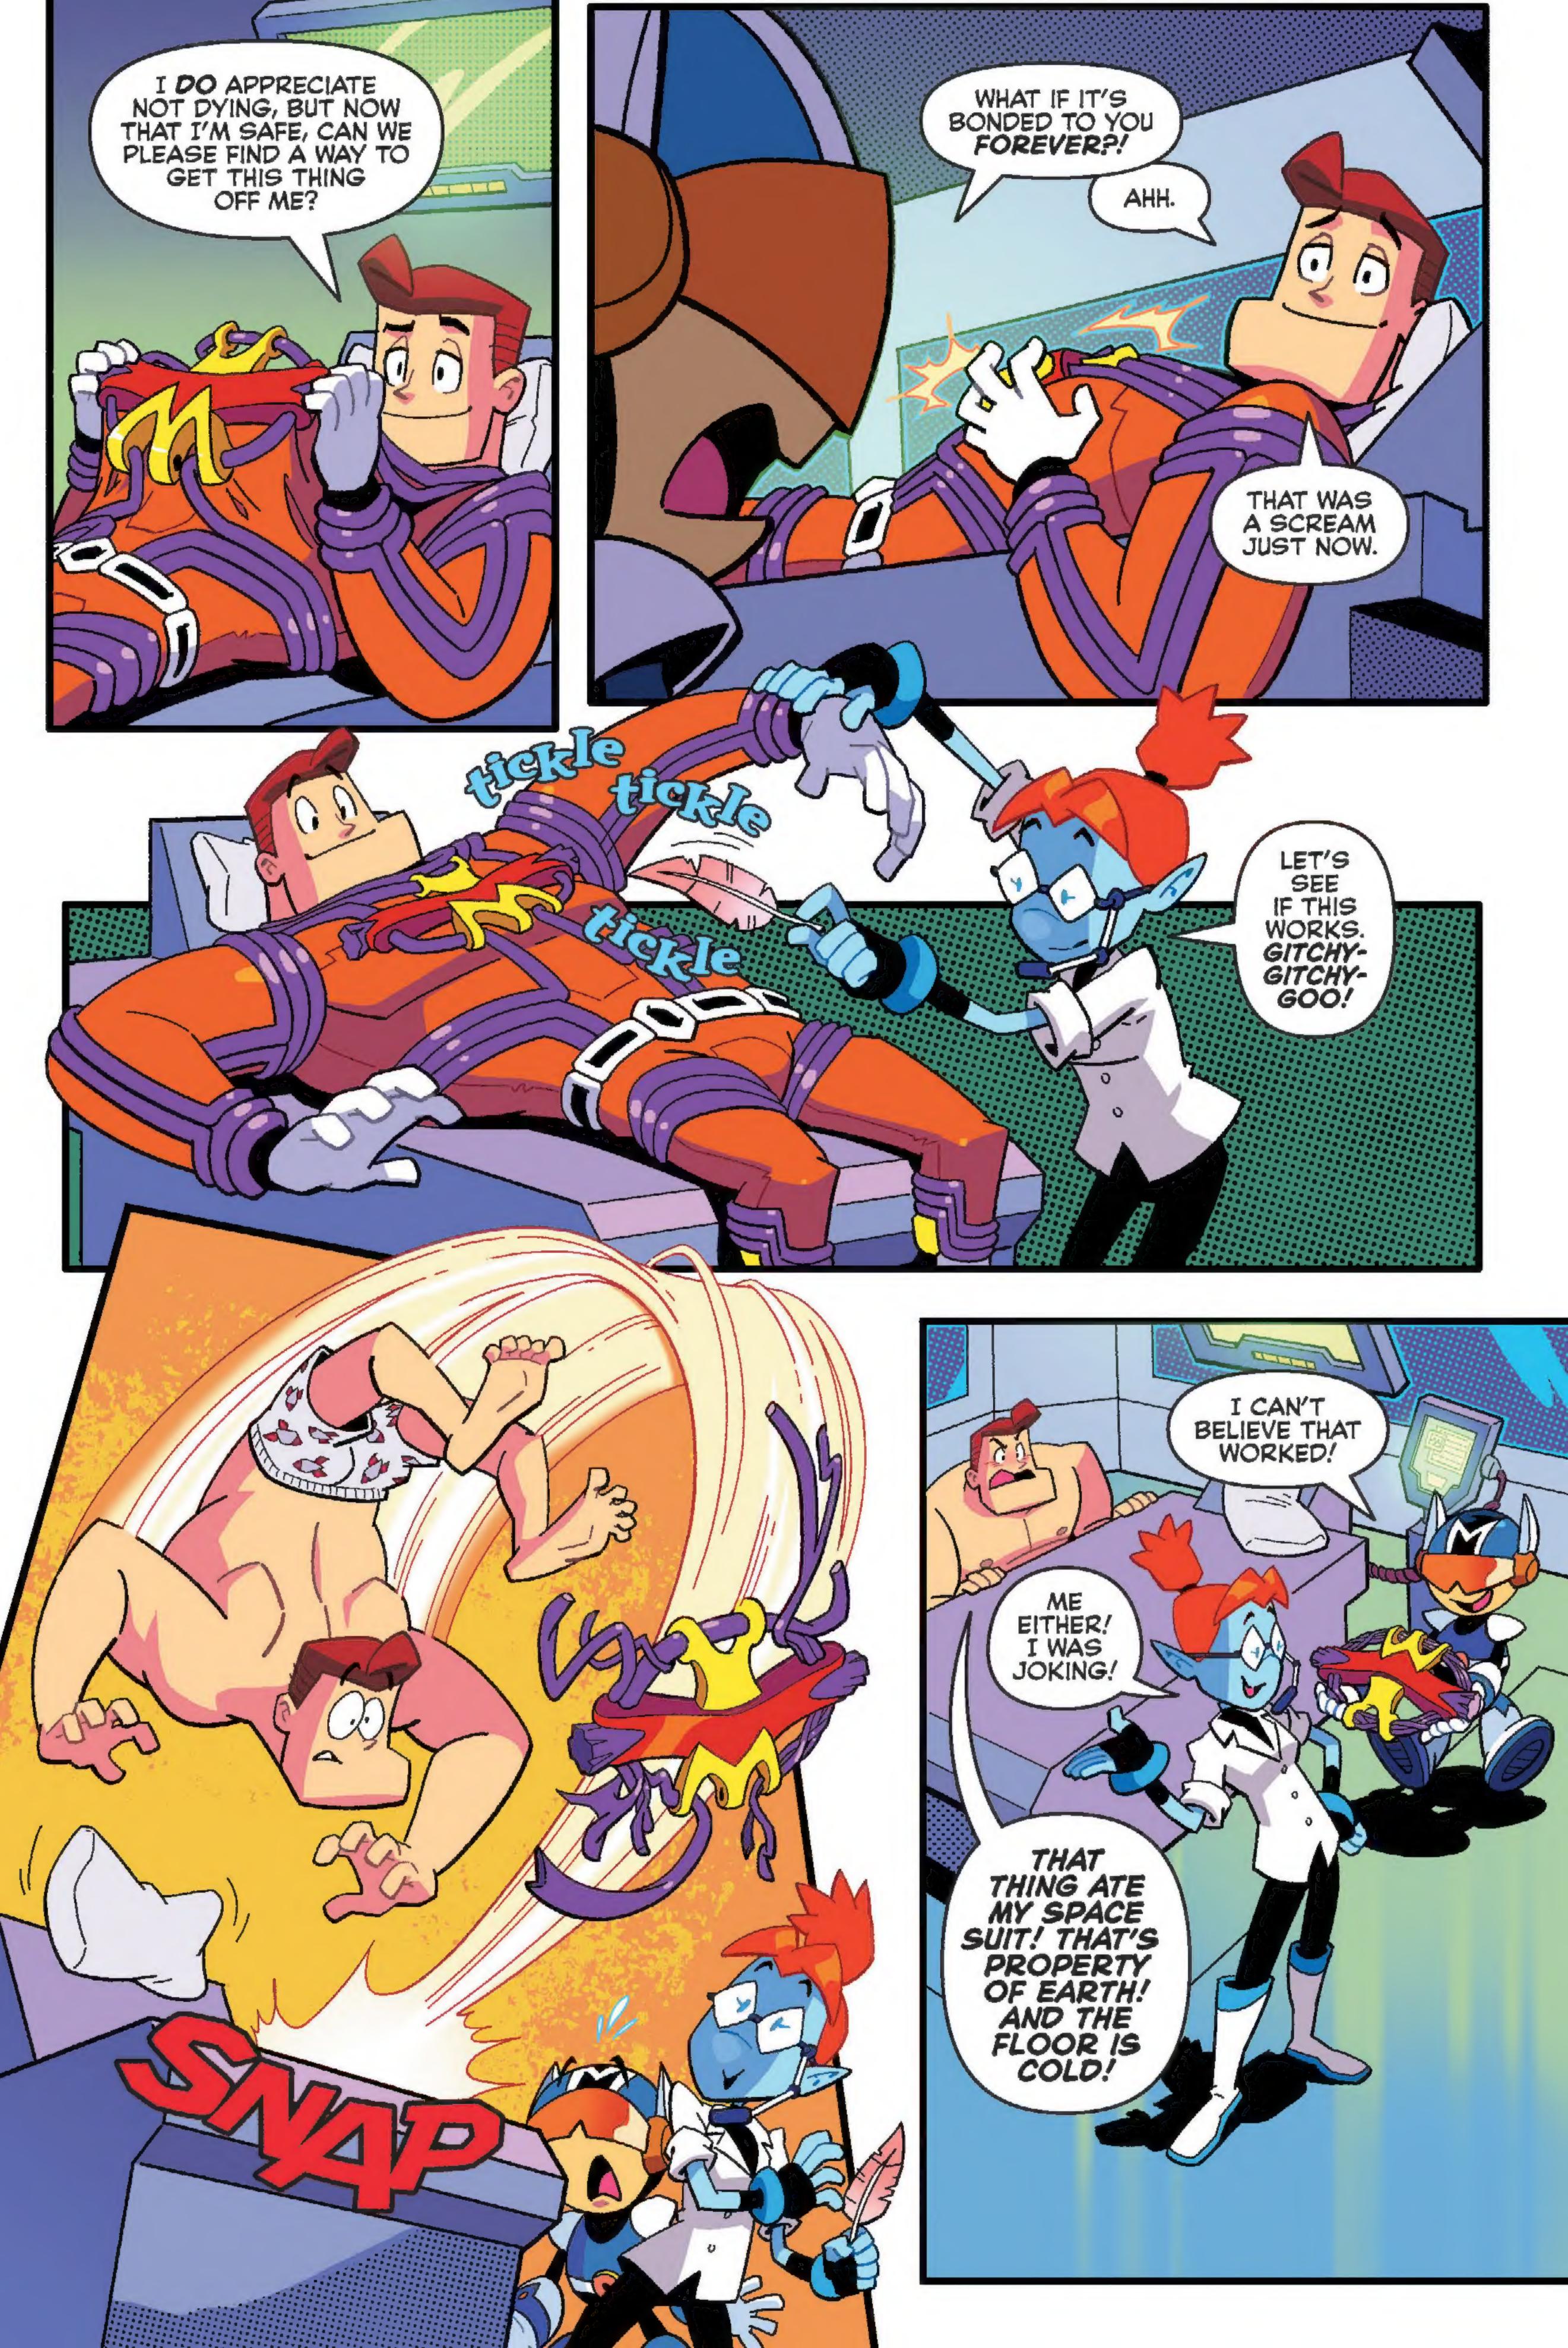

#### Cosmo is the quick-witted leader of his Martian crew. Together, they travel space in search of adventure!

Cosmo and crew have successfully rescued their teammate

Orbi from the hands of the elite Venusian warrior, Battle Princess Shih! They also procured an ancient Martian Relic right out of Shih's hands... however, they didn't walk away unscathed.

Before retreating, Shih shattered Max's space helmet, leaving the human hero in mortal danger!

Luckily, Cosmo's eccentric science wiz crewmate Medulla took immediate action and bonded the Martian Relic to Max's suit, stabilizing him for the time being...